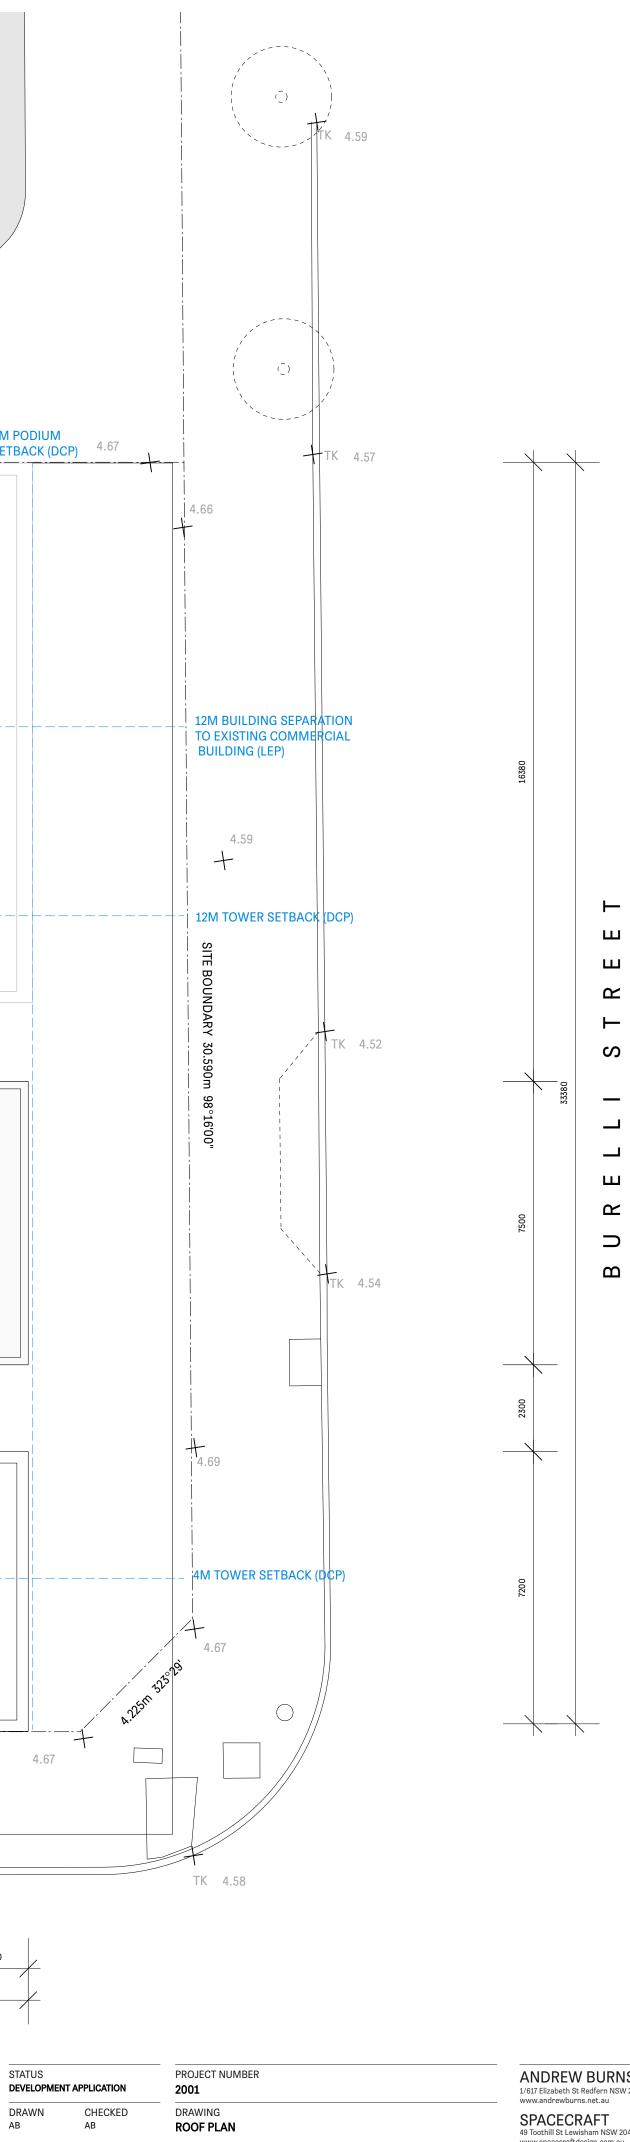

| EXISTING BUILDING<br>COMMERCIAL                                                                                                         |                                                                   |                                                                               |                                                                                              |                                                                          |                                               |                                           |
|-----------------------------------------------------------------------------------------------------------------------------------------|-------------------------------------------------------------------|-------------------------------------------------------------------------------|----------------------------------------------------------------------------------------------|--------------------------------------------------------------------------|-----------------------------------------------|-------------------------------------------|
| SITE BOUNDARY 60.000m 8°41                                                                                                              | '50"                                                              | 4.91                                                                          |                                                                                              | 4.82                                                                     | 8M TOWER<br>SETBACK (DCP)                     | 4M PODIU<br>SETBACK (                     |
|                                                                                                                                         |                                                                   |                                                                               |                                                                                              |                                                                          |                                               |                                           |
| PARAPET                                                                                                                                 |                                                                   |                                                                               | 4.79                                                                                         |                                                                          |                                               |                                           |
| CARPARK EXHAUST RISER AND<br>FAN                                                                                                        | CENTRAL<br>HOTWATER<br>PLANT<br>2m H                              | LIFT<br>OVERRUN                                                               | REFRIDGERANT                                                                                 |                                                                          | TAIR PRESS RISER<br>ND INTAKE FAN             |                                           |
|                                                                                                                                         | OILET EXHAUST<br>RISER AND FAN                                    |                                                                               |                                                                                              | R                                                                        |                                               |                                           |
| SITE BOUNDARY 57.000m 188°4<br>L12-L13 METAL CLADDING<br>SET BACK 300MM FROM PARAPET                                                    |                                                                   | + 4.48                                                                        | + 4.53                                                                                       |                                                                          | 4.61                                          | 4.6                                       |
| ABV ABOVE<br>RL RELATIVE LEVEL<br>SL SLAB LEVEL<br>FFL FINISHED FLOOR LEVEL<br>ING FCL FINISHED FLOOR LEVEL<br>AFF ABOVE FINISHED FLOOR | TOWNPLANNER<br>MMJ<br>HOSPITALITY CONSULTANT<br>CRE8TIVE PROPERTY | SERVICES ENGINEER<br>INTEGRATED GROUP SERVICES<br>BUILDING PHYSICS<br>INHABIT | ENVIRONMENTAL CONSULTANT<br>DOUGLAS PARTNERS<br>ACOUSTIC CONSULTANT<br>WHITE NOISE ACOUSTICS | GEOTECHNICAL ENGINEER<br>DOUGLAS PARTNERS<br>ESD CONSULTANT<br>INTEGRECO | CLIENT<br>HELD PROPERTY /<br>NEXT CONTRACTING | 1880<br>STATUS<br>DEVELOPN<br>DRAWN<br>AB |