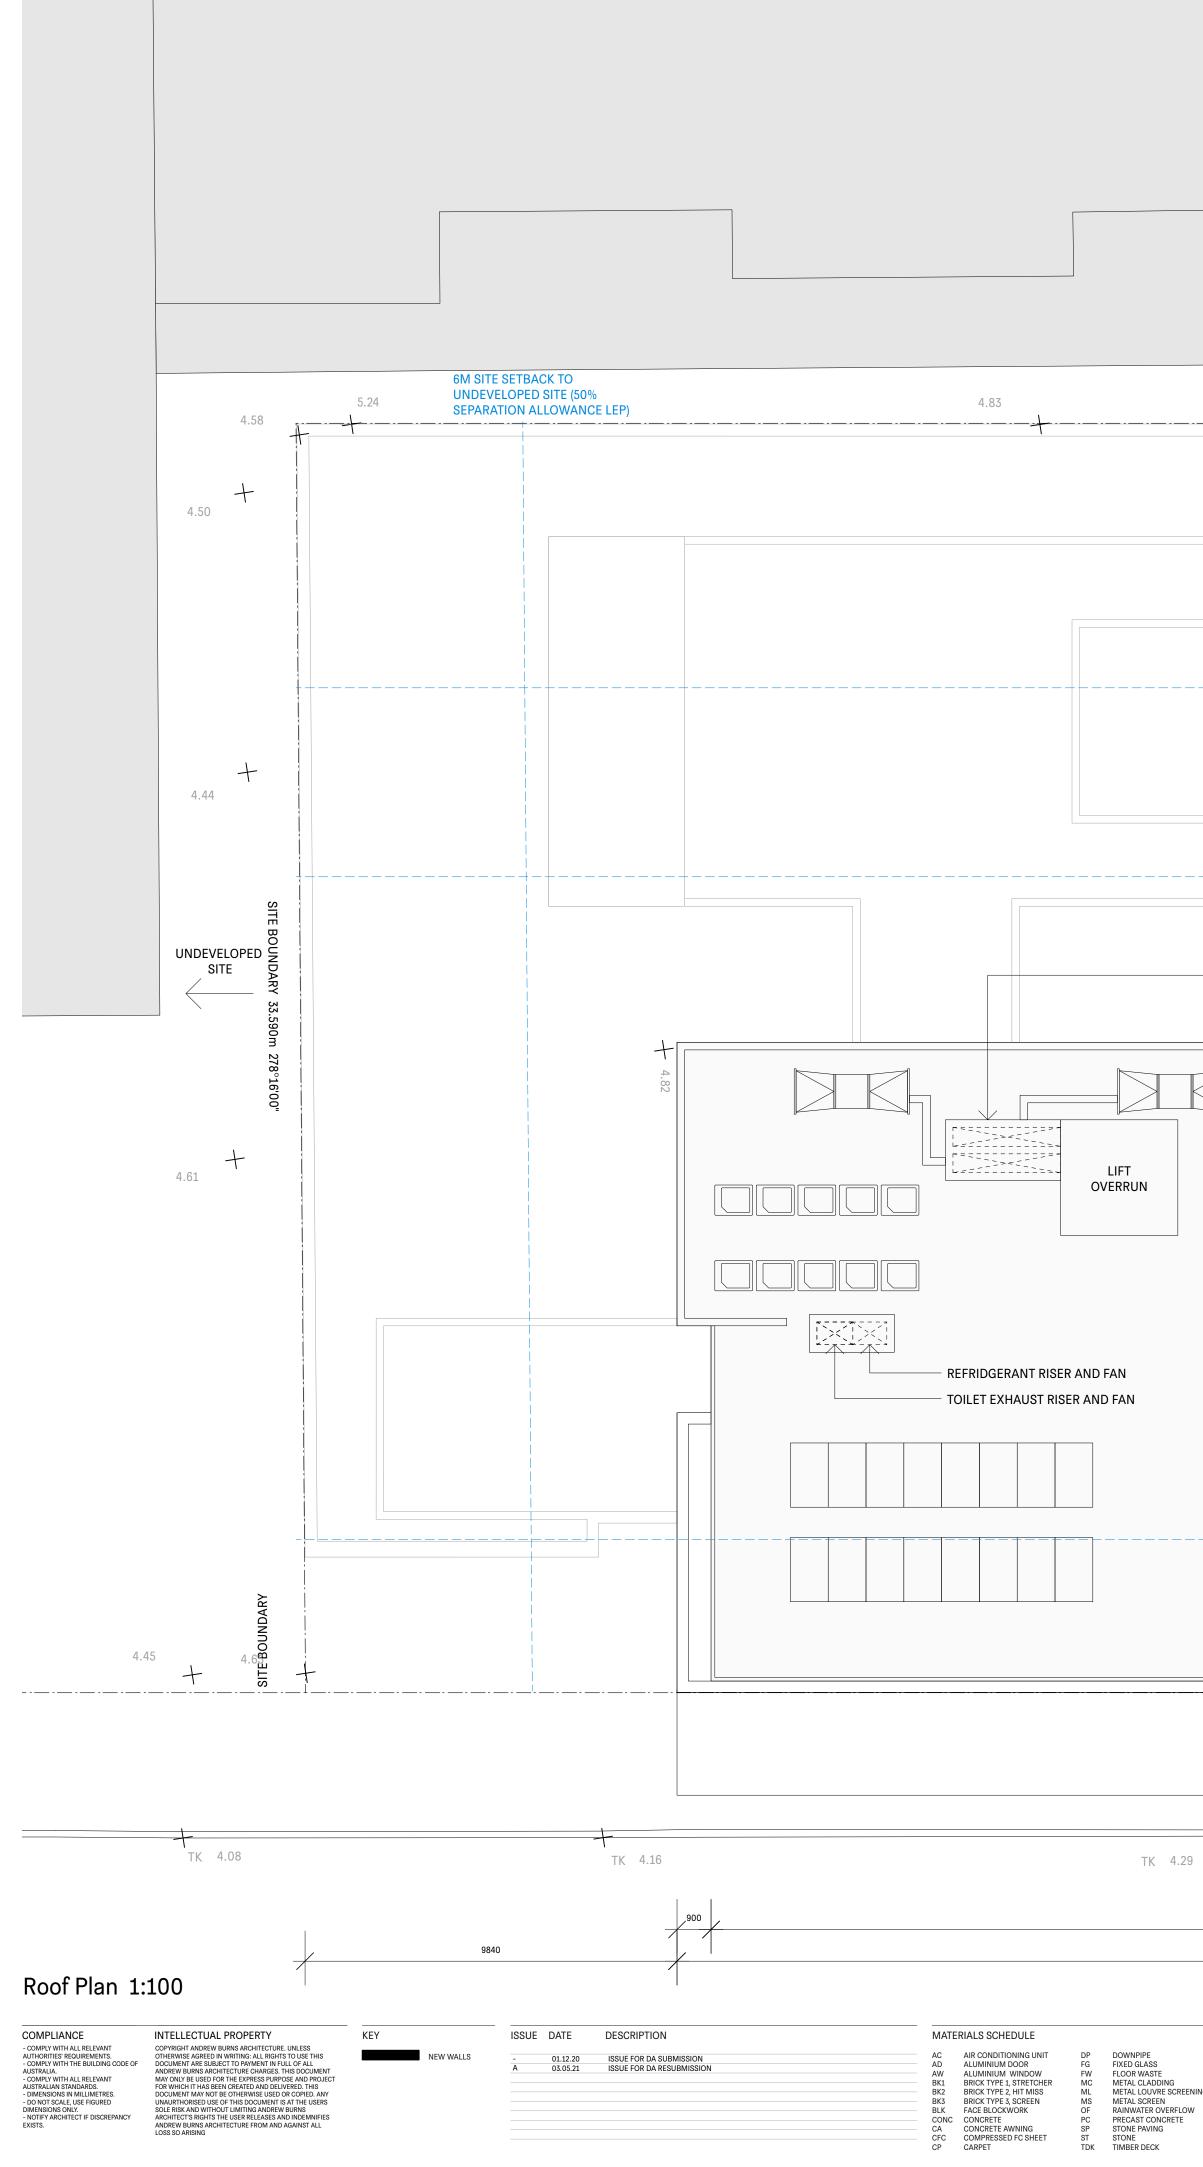

| EXISTING BUILDING<br>COMMERCIAL                                                                                                         |                                                                   |                                                                               |                                                                                              |                                                                          |                                               |                                           |
|-----------------------------------------------------------------------------------------------------------------------------------------|-------------------------------------------------------------------|-------------------------------------------------------------------------------|----------------------------------------------------------------------------------------------|--------------------------------------------------------------------------|-----------------------------------------------|-------------------------------------------|
| SITE BOUNDARY 60.000m 8°41                                                                                                              | '50"                                                              | 4.91                                                                          |                                                                                              | 4.82                                                                     | 8M TOWER<br>SETBACK (DCP)                     | 4M PODIU<br>SETBACK (                     |
|                                                                                                                                         |                                                                   |                                                                               |                                                                                              |                                                                          |                                               |                                           |
| PARAPET                                                                                                                                 |                                                                   |                                                                               | 4.79                                                                                         |                                                                          |                                               |                                           |
| CARPARK EXHAUST RISER AND<br>FAN                                                                                                        | CENTRAL<br>HOTWATER<br>PLANT<br>2m H                              | LIFT<br>OVERRUN                                                               | REFRIDGERANT                                                                                 |                                                                          | TAIR PRESS RISER<br>ND INTAKE FAN             |                                           |
|                                                                                                                                         | OILET EXHAUST<br>RISER AND FAN                                    |                                                                               |                                                                                              | R                                                                        |                                               |                                           |
| SITE BOUNDARY 57.000m 188°4<br>L12-L13 METAL CLADDING<br>SET BACK 300MM FROM PARAPET                                                    |                                                                   | + 4.48                                                                        | + 4.53                                                                                       |                                                                          | 4.61                                          | 4.6                                       |
| ABV ABOVE<br>RL RELATIVE LEVEL<br>SL SLAB LEVEL<br>FFL FINISHED FLOOR LEVEL<br>ING FCL FINISHED FLOOR LEVEL<br>AFF ABOVE FINISHED FLOOR | TOWNPLANNER<br>MMJ<br>HOSPITALITY CONSULTANT<br>CRE8TIVE PROPERTY | SERVICES ENGINEER<br>INTEGRATED GROUP SERVICES<br>BUILDING PHYSICS<br>INHABIT | ENVIRONMENTAL CONSULTANT<br>DOUGLAS PARTNERS<br>ACOUSTIC CONSULTANT<br>WHITE NOISE ACOUSTICS | GEOTECHNICAL ENGINEER<br>DOUGLAS PARTNERS<br>ESD CONSULTANT<br>INTEGRECO | CLIENT<br>HELD PROPERTY /<br>NEXT CONTRACTING | 1880<br>STATUS<br>DEVELOPN<br>DRAWN<br>AB |