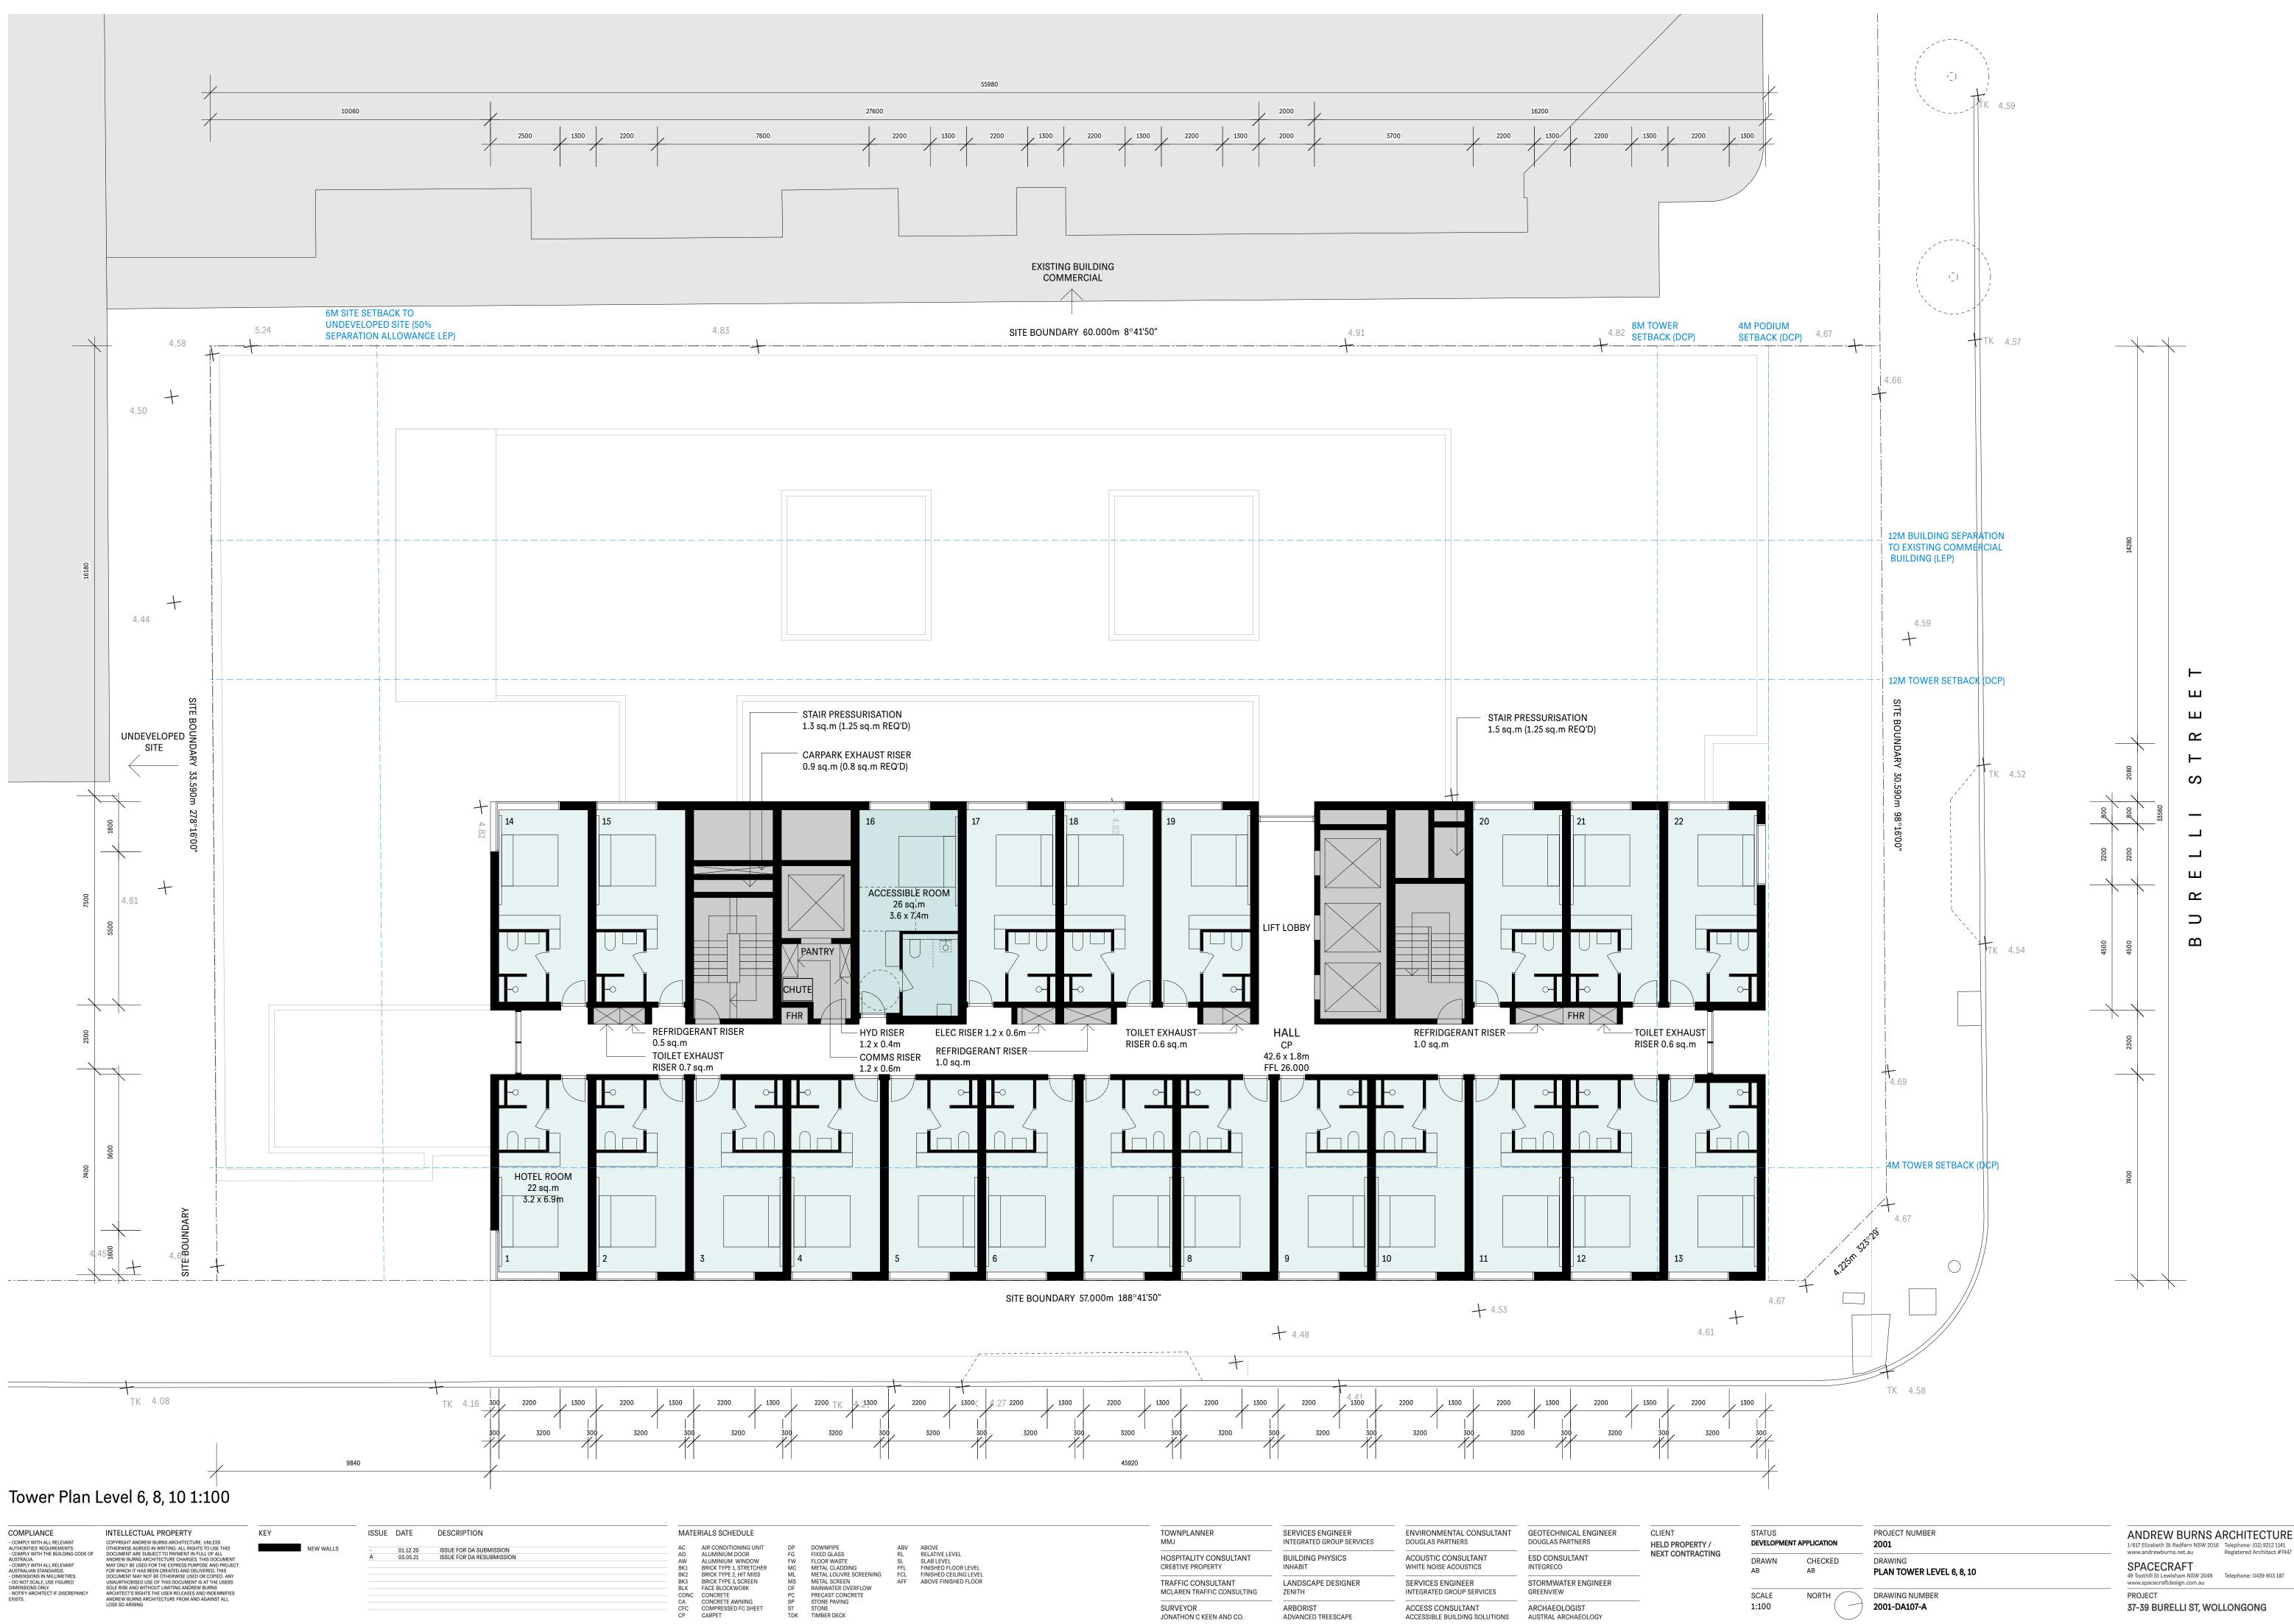

| EXISTING BUILDING<br>COMMERCIAL                                                                                                         |                                                                   |                                                                               |                                                                                              |                                                                          |                                               |                                           |
|-----------------------------------------------------------------------------------------------------------------------------------------|-------------------------------------------------------------------|-------------------------------------------------------------------------------|----------------------------------------------------------------------------------------------|--------------------------------------------------------------------------|-----------------------------------------------|-------------------------------------------|
| SITE BOUNDARY 60.000m 8°41                                                                                                              | '50"                                                              | 4.91                                                                          |                                                                                              | 4.82                                                                     | 8M TOWER<br>SETBACK (DCP)                     | 4M PODIU<br>SETBACK (                     |
|                                                                                                                                         |                                                                   |                                                                               |                                                                                              |                                                                          |                                               |                                           |
| PARAPET                                                                                                                                 |                                                                   |                                                                               | 4.79                                                                                         |                                                                          |                                               |                                           |
| CARPARK EXHAUST RISER AND<br>FAN                                                                                                        | CENTRAL<br>HOTWATER<br>PLANT<br>2m H                              | LIFT<br>OVERRUN                                                               | REFRIDGERANT                                                                                 |                                                                          | TAIR PRESS RISER<br>ND INTAKE FAN             |                                           |
|                                                                                                                                         | OILET EXHAUST<br>RISER AND FAN                                    |                                                                               |                                                                                              | R                                                                        |                                               |                                           |
| SITE BOUNDARY 57.000m 188°4<br>L12-L13 METAL CLADDING<br>SET BACK 300MM FROM PARAPET                                                    |                                                                   | + 4.48                                                                        | + 4.53                                                                                       |                                                                          | 4.61                                          | 4.6                                       |
| ABV ABOVE<br>RL RELATIVE LEVEL<br>SL SLAB LEVEL<br>FFL FINISHED FLOOR LEVEL<br>ING FCL FINISHED FLOOR LEVEL<br>AFF ABOVE FINISHED FLOOR | TOWNPLANNER<br>MMJ<br>HOSPITALITY CONSULTANT<br>CRE8TIVE PROPERTY | SERVICES ENGINEER<br>INTEGRATED GROUP SERVICES<br>BUILDING PHYSICS<br>INHABIT | ENVIRONMENTAL CONSULTANT<br>DOUGLAS PARTNERS<br>ACOUSTIC CONSULTANT<br>WHITE NOISE ACOUSTICS | GEOTECHNICAL ENGINEER<br>DOUGLAS PARTNERS<br>ESD CONSULTANT<br>INTEGRECO | CLIENT<br>HELD PROPERTY /<br>NEXT CONTRACTING | 1880<br>STATUS<br>DEVELOPN<br>DRAWN<br>AB |